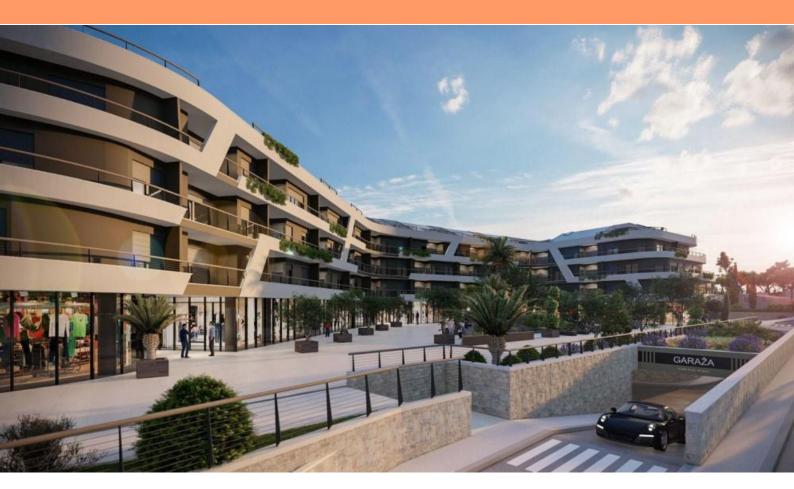

This residential and commercial complex epitomizes sophistication in design, offering luxurious living spaces and elegant business accommodations. Nestled in a prime location close to the beach and the historic heart of Poreč, it redefines the standards of luxury living and commercial convenience.

Featuring a distinctive "S" shaped structure, this lavish complex exemplifies the art of maximizing space and enhancing the existing environment. Many of the modern apartments on the upper floors provide breathtaking sea views, adding to the allure of the property. With two underground garages—one for public use and the other reserved for residents and business occupants—the facility ensures convenient parking solutions for all.

The enviable location, just 150 meters from the waterfront and the historic center of Poreč, and a mere 300 meters from the nearest beaches, makes this development highly sought after.

The residential unit under consideration is situated on the second floor, boasting a total area of 55.27 square meters. It comprises an entrance hall with ample storage, a generously-sized living room seamlessly connected to the kitchen and dining area, two bedrooms, a bathroom, and a loggia.