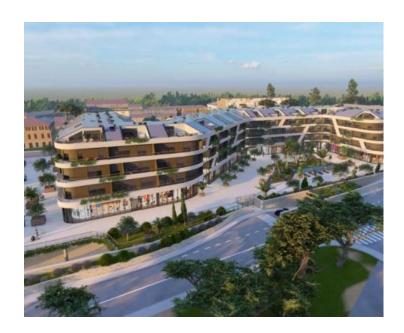

This residential and commercial complex epitomizes sophistication in design, offering luxurious living spaces and elegant business accommodations. Nestled in a prime location close to the beach and the historic heart of Poreč, it redefines the standards of luxury living and commercial convenience.

Featuring a distinctive "S" shaped structure, this lavish complex exemplifies the art of maximizing space and enhancing the existing environment. Many of the modern apartments on the upper floors provide breathtaking sea views, adding to the allure of the property. With two underground garages—one for public use and the other reserved for residents and business occupants—the facility ensures convenient parking solutions for all.

The enviable location, just 150 meters from the waterfront and the historic center of Poreč, and a mere 300 meters from the nearest beaches, makes this development highly sought after.

The residential unit under consideration is situated on the second floor, boasting a total area of 55.27 square meters. It comprises an entrance hall with ample storage, a generously-sized living room seamlessly connected to the kitchen and dining area, two bedrooms, a bathroom, and a loggia.