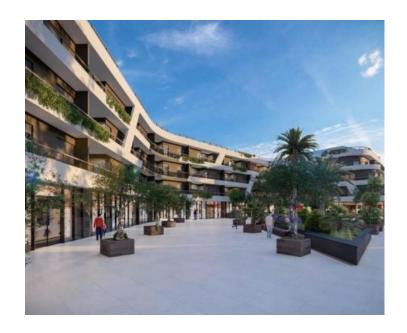

This residential and commercial complex epitomizes sophistication in design, offering luxurious living spaces and elegant business accommodations. Nestled in a prime location close to the beach and the historic heart of Poreč, it redefines the standards of luxury living and commercial convenience.

Featuring a distinctive "S" shaped structure, this lavish complex exemplifies the art of maximizing space and enhancing the existing environment. Many of the modern apartments on the upper floors provide breathtaking sea views, adding to the allure of the property. With two underground garages—one for public use and the other reserved for residents and business occupants—the facility ensures convenient parking solutions for all.

The enviable location, just 150 meters from the waterfront and the historic center of Poreč, and a mere 300 meters from the nearest beaches, makes this development highly sought after.

The residential unit under consideration is situated on the second floor, boasting a total area of 55.27 square meters. It comprises an entrance hall with ample storage, a generously-sized living room seamlessly connected to the kitchen and dining area, two bedrooms, a bathroom, and a loggia.