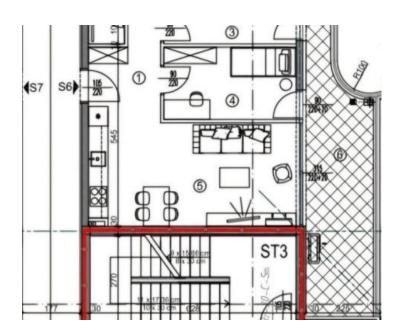

The enviable location, just 150 meters from the waterfront and the historic center of Poreč, and a mere 300 meters from the nearest beaches, makes this development highly sought after.

The residential unit under consideration is situated on the second floor, boasting a total area of 55.27 square meters. It comprises an entrance hall with ample storage, a generously-sized living room seamlessly connected to the kitchen and dining area, two bedrooms, a bathroom, and a loggia.