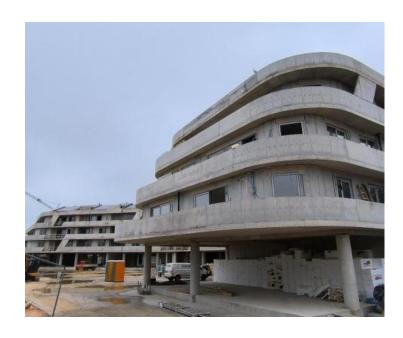

The essence of refined aesthetics and warm design, combined with luxurious apartments and elegant business premises, is embodied in this residential and business complex. This project's paramount features include the superb functionality of both the building and its surrounding area. Situated in an exceptional locale near the beach and the historic old town of Poreč, it redefines the very concept of luxury residential and commercial space. With its distinctive "S" shaped structure, this complex stands as a sterling example of spatial refinement.

Beyond its enviable location and comfort, many of the modern apartments on the first floor afford captivating views of the sea. The facility is complemented by two underground garages: one allocated for external public use and the other reserved for residents and business tenants. Positioned a mere 150 meters from the waterfront and the old town, and just 300 meters from the nearest beaches, this new building is exceedingly attractive and in high demand.

The residential unit in question is located on the third floor and spans a total of 87.17 m² across two stories. The first floor comprises an entrance hall with a wardrobe, a spacious living room connected to the kitchen and dining area, one bedroom, a bathroom, and a loggia. The second floor includes an additional bedroom, a bathroom, and a roof terrace.