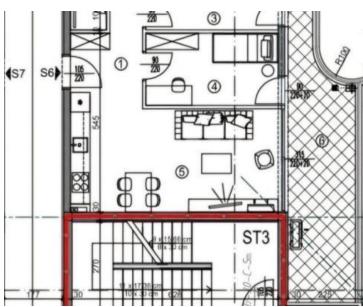

The residential unit in question is located on the third floor and spans a total of 87.17 m² across two stories. The first floor comprises an entrance hall with a wardrobe, a spacious living room connected to the kitchen and dining area, one bedroom, a bathroom, and a loggia. The second floor includes an additional bedroom, a bathroom, and a roof terrace.

www.adrionika.com

| ST                 | AN S6              |          |       |                 |
|--------------------|--------------------|----------|-------|-----------------|
| br.                | naziv prostorije   | netto m² | koef. | netto x koef, m |
| 1                  | hodnik + garderoba | 5,06     | 1     | 5.06            |
| 2                  | kupaonica          | 5,12     | 1     | 5.12            |
| 3                  | spavaća soba       | 10,92    | 1     | 10.92           |
| 4                  | spavaća soba       | 8,87     | 1     | 8.87            |
| 5                  | kuhinja+db+blag.   | 20,89    | 1     | 20.89           |
| S6 zatvoreno neto: |                    | 50.86    |       | 50.86           |
| 6                  | lođa               | 17,64    | 0,75  | 13.23           |
| S6 sveukupno neto: |                    | 68.50    |       | 64.09           |