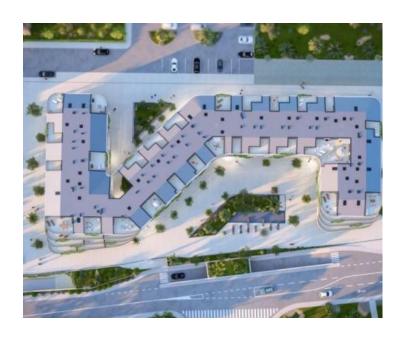

The essence of refined aesthetics and warm design, combined with luxurious apartments and elegant business premises, is embodied in this residential and business complex. This project's paramount features include the superb functionality of both the building and its surrounding area. Situated in an exceptional locale near the beach and the historic old town of Poreč, it redefines the very concept of luxury residential and commercial space. With its distinctive "S" shaped structure, this complex stands as a sterling example of spatial refinement.

Beyond its enviable location and comfort, many of the modern apartments on the first floor afford captivating views of the sea. The facility is complemented by two underground garages: one allocated for external public use and the other reserved for residents and business tenants. Positioned a mere 150 meters from the waterfront and the old town, and just 300 meters from the nearest beaches, this new building is exceedingly attractive and in high demand.