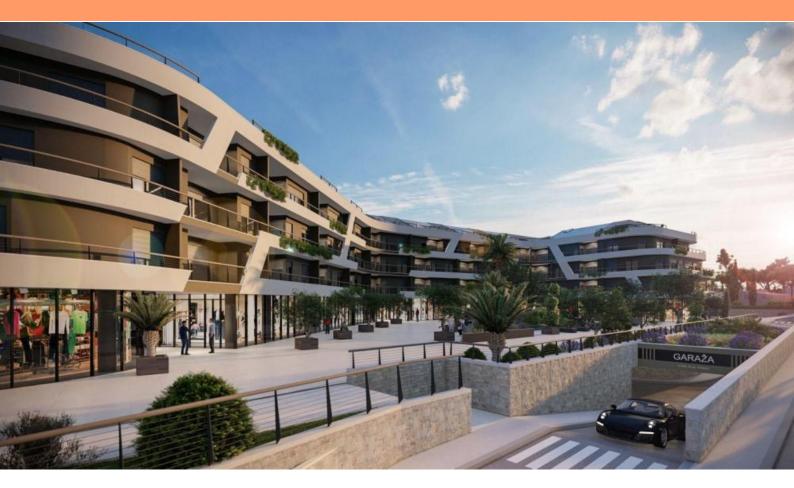

Luxurious 3-bedroom duplex penthouse apartment 150m from the sea in Porec, with roof terrace!!

Refined aesthetics and a warm design grace this residential and business complex, which features luxurious apartments, elegant business premises, and impeccable functionality both within the building and in the surrounding area. Nestled in a prime location near the beach and the historic heart of Poreč, the project elevates the concept of luxury residential and commercial space to an entirely new level. With its distinctive "S" shaped structure, this complex exemplifies the art of enhancing existing spaces.

Most of the modern apartments on the first floor offer splendid views of the sea, complementing the excellent location and unparalleled comfort. The facility boasts two underground garages: one for the convenience of external visitors to the public spaces, and the other reserved for residents and business tenants. Its luxurious location, a mere 150 meters from the waterfront and the old town of Poreč, and 300 meters from the nearest beaches, renders this new building highly desirable and sought-after.