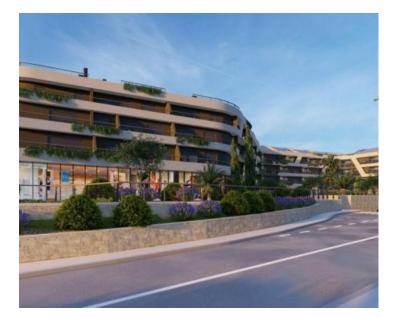

Luxurious 3-bedroom duplex penthouse apartment 150m from the sea in Porec, with roof terrace!!

Refined aesthetics and a warm design grace this residential and business complex, which features luxurious apartments, elegant business premises, and impeccable functionality both within the building and in the surrounding area. Nestled in a prime location near the beach and the historic heart of Poreč, the project elevates the concept of luxury residential and commercial space to an entirely new level. With its distinctive "S" shaped structure, this complex exemplifies the art of enhancing existing spaces.

Most of the modern apartments on the first floor offer splendid views of the sea, complementing the excellent location and unparalleled comfort. The facility boasts two underground garages: one for the convenience of external visitors to the public spaces, and the other reserved for residents and business tenants. Its luxurious location, a mere 150 meters from the waterfront and the old town of Poreč, and 300 meters from the nearest beaches, renders this new building highly desirable and sought-after.