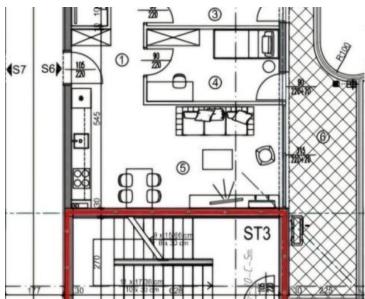

The residential unit in question is situated on the third floor of the building, encompassing a generous 116.60 m<sup>2</sup> spread across two stories.

The first level features an entrance hall with a wardrobe, a spacious living room seamlessly connected to the kitchen and dining area, one bedroom, a bathroom, and a loggia.

The second level comprises two additional bedrooms, a bathroom, and a roof terrace.

Prospective buyers have the option to acquire one or more parking spaces in the underground garage for €35,000 each. For more detailed information regarding the apartment itself, including the floor plan, payment stages, and deadlines, please contact us.

| ST                 | AN S6              |                      |       |                 |
|--------------------|--------------------|----------------------|-------|-----------------|
| br.                | naziv prostorije   | netto m <sup>2</sup> | koef. | netlo x koef. m |
| 1                  | hodnik + garderoba | 5,06                 | 1     | 5.06            |
| 2                  | kupaonica          | 5,12                 | 1     | 5.12            |
| 3                  | spavaća soba       | 10,92                | 1     | 10.92           |
| 4                  | spavaća soba       | 8,87                 | 1     | 8.87            |
| 5                  | kuhinja+db+blag.   | 20,89                | 1     | 20.89           |
| S6 zatvoreno neto: |                    | 50.86                |       | 50.86           |
| 6                  | lođa               | 17,64                | 0,75  | 13.23           |
| S6 sveukupno neto: | 68.50              |                      | 64.09 |                 |