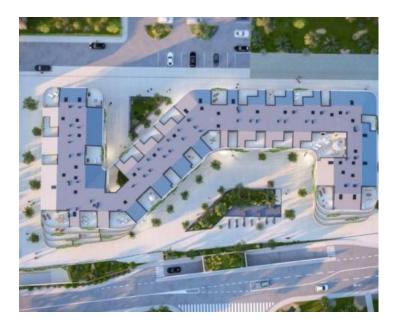

Luxurious 3-bedroom duplex penthouse apartment 150m from the sea in Porec, with roof terrace!!

Refined aesthetics and a warm design grace this residential and business complex, which features luxurious apartments, elegant business premises, and impeccable functionality both within the building and in the surrounding area. Nestled in a prime location near the beach and the historic heart of Poreč, the project elevates the concept of luxury residential and commercial space to an entirely new level. With its distinctive "S" shaped structure, this complex exemplifies the art of enhancing existing spaces.

Most of the modern apartments on the first floor offer splendid views of the sea, complementing the excellent location and unparalleled comfort. The facility boasts two underground garages: one for the convenience of external visitors to the public spaces, and the other reserved for residents and business tenants. Its luxurious location, a mere 150 meters from the waterfront and the old town of Poreč, and 300 meters from the nearest beaches, renders this new building highly desirable and sought-after.