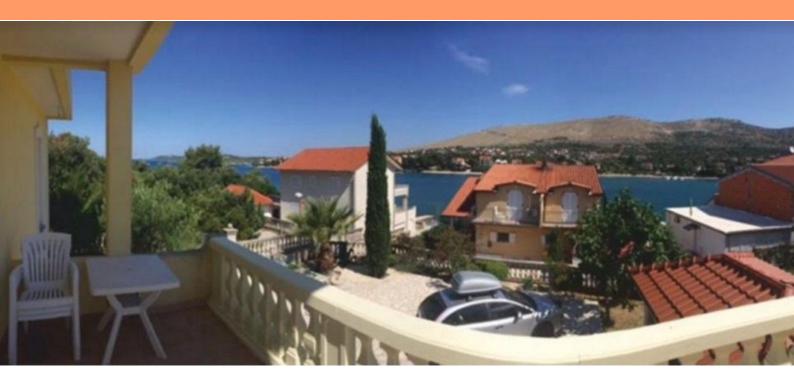

Ref RE-LB920 Type House

**Region** Dalmatia > Sibenik

**Location** Grebastica

Distance to sea30 mFloorspace350 sqmPlot size820 sqm

No. of bedrooms 3 No. of bathrooms 3

**Price** € 690 000

Wonderful house with sea view, private beach 7 meters long with a covered terrace of 40 m2 and a berth for boats up to 30 meters in a romantic Grebastitsa between Rogoznica and Sibenik!

Unique in all respects the object!

A charming quiet place with crystal-clean waters and picturesque beaches!

The house itself is located only 30 meters from the shore, on the second line of the sea! It has an area of 350 m2 and a spacious plot of 820 m2 with parking and a summer kitchen.

The first level: a living room with a terrace of 14 m2, a bathroom, a dining room-kitchen, a technical room and a second terrace of 26 m2.

Second level: living room with 14 m2 terrace, two bedrooms, bathroom, dining room with kitchen area.