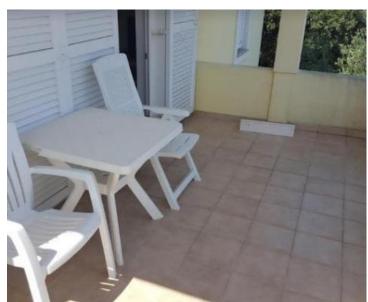

The first level: a living room with a terrace of 14 m2, a bathroom, a dining room-kitchen, a technical room and a second terrace of 26 m2.

Second level: living room with 14 m2 terrace, two bedrooms, bathroom, dining room with kitchen area.

Third level: living room with terrace of 22 m2, bedroom, bathroom, dining room with kitchen.

Theoretically, the building can be used as three separate apartments.