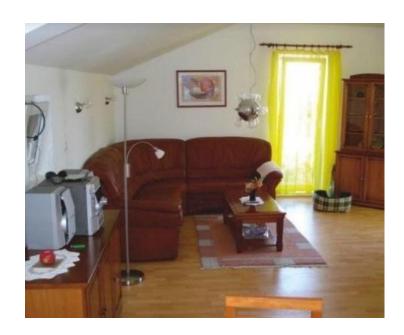

The first level: a living room with a terrace of 14 m2, a bathroom, a dining room-kitchen, a technical room and a second terrace of 26 m2.

Second level: living room with 14 m2 terrace, two bedrooms, bathroom, dining room with kitchen area.

Third level: living room with terrace of 22 m2, bedroom, bathroom, dining room with kitchen.

Theoretically, the building can be used as three separate apartments.