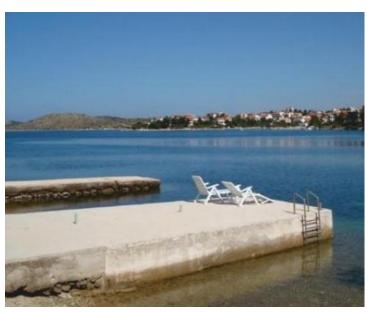

Ref RE-LB920 Type House

**Region** Dalmatia > Sibenik

**Location** Grebastica

Distance to sea30 mFloorspace350 sqmPlot size820 sqm

No. of bedrooms 3 No. of bathrooms 3

**Price** € 690 000

Wonderful house with sea view, private beach 7 meters long with a covered terrace of 40 m2 and a berth for boats up to 30 meters in a romantic Grebastitsa between Rogoznica and Sibenik!

Unique in all respects the object!

A charming quiet place with crystal-clean waters and picturesque beaches!

The house itself is located only 30 meters from the shore, on the second line of the sea! It has an area of 350 m2 and a spacious plot of 820 m2 with parking and a summer kitchen.