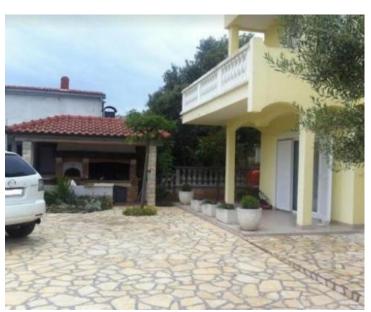

Ref RE-LB920 Type House

**Region** Dalmatia > Sibenik

**Location** Grebastica

Distance to sea30 mFloorspace350 sqmPlot size820 sqm

No. of bedrooms 3 No. of bathrooms 3

**Price** € 690 000

Wonderful house with sea view, private beach 7 meters long with a covered terrace of 40 m2 and a berth for boats up to 30 meters in a romantic Grebastitsa between Rogoznica and Sibenik!

Unique in all respects the object!

A charming quiet place with crystal-clean waters and picturesque beaches!

The house itself is located only 30 meters from the shore, on the second line of the sea! It has an area of 350 m2 and a spacious plot of 820 m2 with parking and a summer kitchen.

#### Features:

- parking for 7 cars
- summer kitchen
- jacuzzi in each bathroom
- solar panels
- satellite television

Split Airport is 48 km away.

Updated on 11/09/2017

Overall additional expenses borne by the Buyer of real estate in Croatia are around 7% of property cost in total, which includes: property transfer tax (3% of property value), agency/brokerage commission (3%+VAT on commission), advocate fee (cca 1%), notary fee, court registration fee and official certified translation expenses. Agency/brokerage agreement is signed prior to visiting properties.