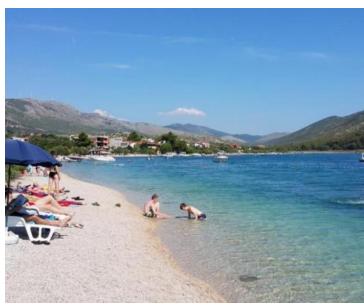

Ref RE-LB920 Type House

**Region** Dalmatia > Sibenik

**Location** Grebastica

Distance to sea30 mFloorspace350 sqmPlot size820 sqm

No. of bedrooms 3 No. of bathrooms 3

**Price** € 690 000

Wonderful house with sea view, private beach 7 meters long with a covered terrace of 40 m2 and a berth for boats up to 30 meters in a romantic Grebastitsa between Rogoznica and Sibenik!