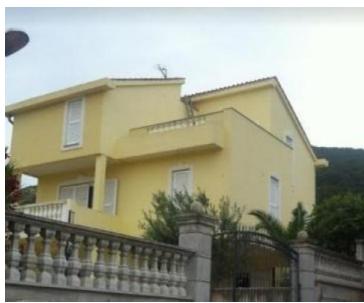

Ref RE-LB920 Type House

**Region** Dalmatia > Sibenik

**Location** Grebastica

Distance to sea30 mFloorspace350 sqmPlot size820 sqm

No. of bedrooms 3 No. of bathrooms 3

**Price** € 690 000

Wonderful house with sea view, private beach 7 meters long with a covered terrace of 40 m2 and a berth for boats up to 30 meters in a romantic Grebastitsa between Rogoznica and Sibenik!

Unique in all respects the object!

A charming quiet place with crystal-clean waters and picturesque beaches!

The house itself is located only 30 meters from the shore, on the second line of the sea! It has an area of 350 m2 and a spacious plot of 820 m2 with parking and a summer kitchen.