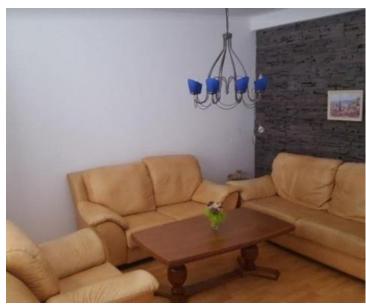

The first level: a living room with a terrace of 14 m2, a bathroom, a dining room-kitchen, a technical room and a second terrace of 26 m2.

Second level: living room with 14 m2 terrace, two bedrooms, bathroom, dining room with kitchen area.

Third level: living room with terrace of 22 m2, bedroom, bathroom, dining room with kitchen.

Theoretically, the building can be used as three separate apartments.