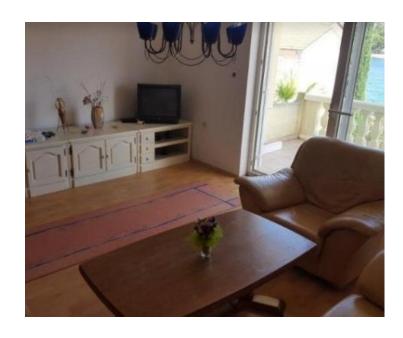

The first level: a living room with a terrace of 14 m2, a bathroom, a dining room-kitchen, a technical room and a second terrace of 26 m2.

Second level: living room with 14 m2 terrace, two bedrooms, bathroom, dining room with kitchen area.

Third level: living room with terrace of 22 m2, bedroom, bathroom, dining room with kitchen.

Theoretically, the building can be used as three separate apartments.