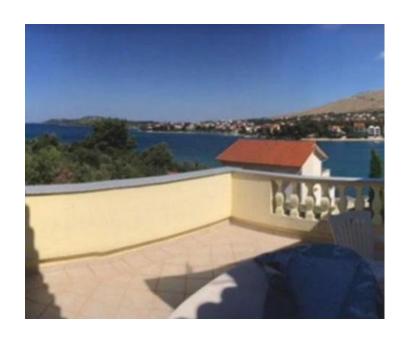

Ref RE-LB920 Type House

**Region** Dalmatia > Sibenik

**Location** Grebastica

Distance to sea30 mFloorspace350 sqmPlot size820 sqm

No. of bedrooms 3 No. of bathrooms 3

**Price** € 690 000

Wonderful house with sea view, private beach 7 meters long with a covered terrace of 40 m2 and a berth for boats up to 30 meters in a romantic Grebastitsa between Rogoznica and Sibenik!

Unique in all respects the object!

A charming quiet place with crystal-clean waters and picturesque beaches!

The house itself is located only 30 meters from the shore, on the second line of the sea! It has an area of 350 m2 and a spacious plot of 820 m2 with parking and a summer kitchen.