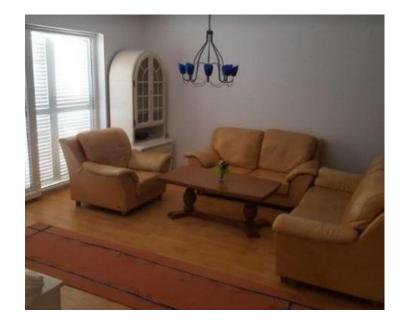

The first level: a living room with a terrace of 14 m2, a bathroom, a dining room-kitchen, a technical room and a second terrace of 26 m2.

Second level: living room with 14 m2 terrace, two bedrooms, bathroom, dining room with kitchen area.

Third level: living room with terrace of 22 m2, bedroom, bathroom, dining room with kitchen.

Theoretically, the building can be used as three separate apartments.