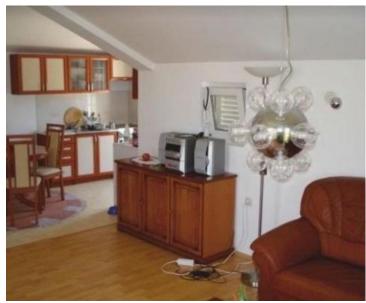

The first level: a living room with a terrace of 14 m2, a bathroom, a dining room-kitchen, a technical room and a second terrace of 26 m2.

Second level: living room with 14 m2 terrace, two bedrooms, bathroom, dining room with kitchen area.

Third level: living room with terrace of 22 m2, bedroom, bathroom, dining room with kitchen.

Theoretically, the building can be used as three separate apartments.