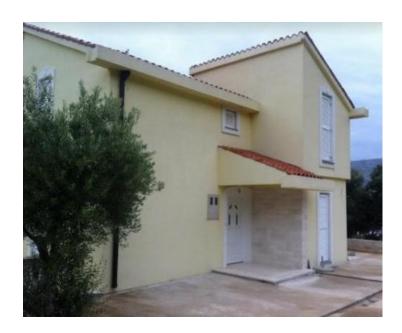

Ref RE-LB920 Type House

**Region** Dalmatia > Sibenik

**Location** Grebastica

Distance to sea30 mFloorspace350 sqmPlot size820 sqm

No. of bedrooms 3 No. of bathrooms 3

**Price** € 690 000

Wonderful house with sea view, private beach 7 meters long with a covered terrace of 40 m2 and a berth for boats up to 30 meters in a romantic Grebastitsa between Rogoznica and Sibenik!

Unique in all respects the object!

A charming quiet place with crystal-clean waters and picturesque beaches!

The house itself is located only 30 meters from the shore, on the second line of the sea! It has an area of 350 m2 and a spacious plot of 820 m2 with parking and a summer kitchen.