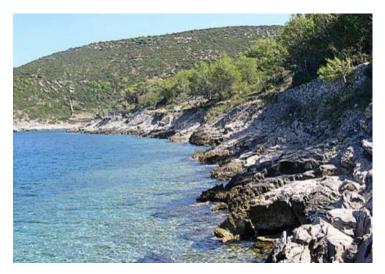

Area is protected from the open winds and high waves!

Magnificent sea view and view over Biokovo mountains and mountain chain of Makarska riviera!

Private entry to the beach, no tourists nearby. Pier for the boat. Wonderful pine trees shadow.

Land plot of 1600 m2 with a building of 50 m2 to be demolished and upgraded. Luxury villa should replace it.

Possible to build 400 sqm all together with basement. Alternatively two attached buildings of total 600 m2 surface.