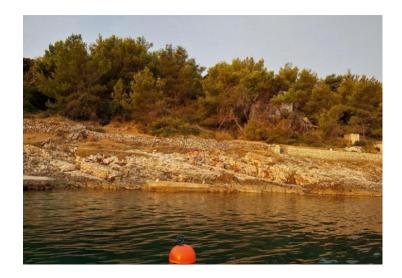

Area is protected from the open winds and high waves!

Magnificent sea view and view over Biokovo mountains and mountain chain of Makarska riviera!

Private entry to the beach, no tourists nearby. Pier for the boat. Wonderful pine trees shadow.

Land plot of 1600 m2 with a building of 50 m2 to be demolished and upgraded. Luxury villa should replace it.

Possible to build 400 sqm all together with basement. Alternatively two attached buildings of total 600 m2 surface.