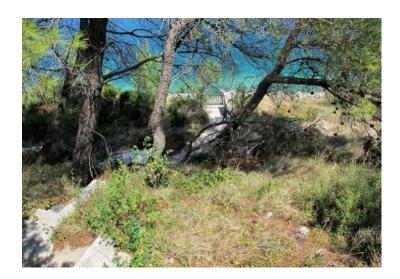

Land plot of 1600 m2 with a building of 50 m2 to be demolished and upgraded. Luxury villa should replace it.

Possible to build 400 sqm all together with basement. Alternatively two attached buildings of total 600 m2 surface.

There is no project and building permit yet.

No water, no electricity and unpaved road of 1,5 km at the moment.

But local municipal comunity is making plans now for new road and than water and eletricity. It will happen in 1 year.