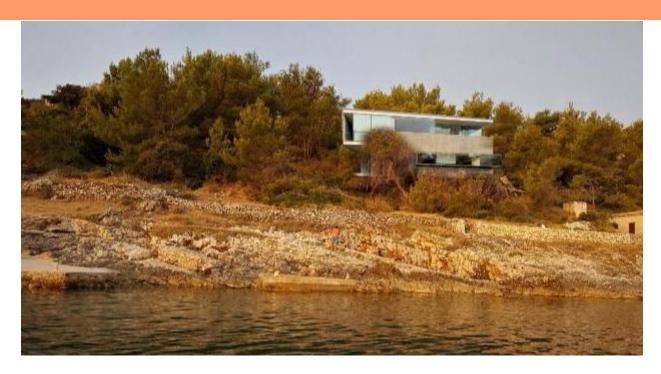

#### **HIGHLY ATTRACTIVE PRICE AND LOCATION!**

Unique possibility to build a LUX-class villa on the FIRST LINE in a peaceful bay on the Island of Brac near Povlja, Northern side of Brac island.

Boat pier in front of the land!

Area is protected from the open winds and high waves!

Magnificent sea view and view over Biokovo mountains and mountain chain of Makarska riviera!

Private entry to the beach, no tourists nearby. Pier for the boat. Wonderful pine trees shadow.

Land plot of 1600 m2 with a building of 50 m2 to be demolished and upgraded. Luxury villa should replace it.

Possible to build 400 sqm all together with basement. Alternatively two attached buildings of total 600 m2 surface.