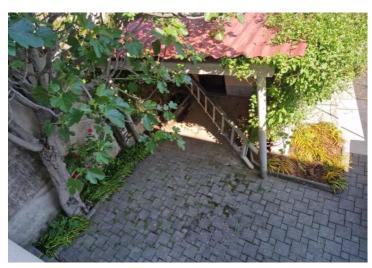

Two-bedroom apartment with small garden, summer kitchen and parking space in Kraljevica near Rijeka! Apartment is 400 meters from the sea and benefits some sea views!

For sale is a two-bedroom apartment with a living room, kitchen, dining area, bathroom, and two bedrooms, the larger of which has its own bathroom. The apartment is furnished and equipped and is being sold as such. Renovated and decorated in 2013, water and electrical installations, floors, walls, carpentry, ceramics, aluminum windows, and aluminum blinds were replaced. The apartment is on the first floor of a house with its own separate entrance, yard, summer kitchen, and parking space. In essence, it's a floor of a smaller renovated house with an area of 80 square meters along with a beautiful accompanying yard of 70 square meters.

The house has a new facade, a new Mediterranean tile roof, and a landscaped and paved yard. Newly built, completely renovated, with concrete intermediate floor constructions. Ideally oriented with a beautiful sea view, offering peace and privacy from neighbors and city noise. Renovated, detached, with tidy documents, it's a real opportunity! Excellent micro-location, close to all necessary amenities nearby.