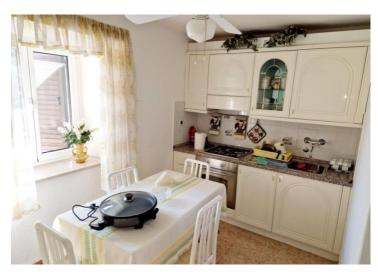

Two-bedroom apartment with small garden, summer kitchen and parking space in Kraljevica near Rijeka! Apartment is 400 meters from the sea and benefits some sea views!

For sale is a two-bedroom apartment with a living room, kitchen, dining area, bathroom, and two bedrooms, the larger of which has its own bathroom. The apartment is furnished and equipped and is being sold as such. Renovated and decorated in 2013, water and electrical installations, floors, walls, carpentry, ceramics, aluminum windows, and aluminum blinds were replaced. The apartment is on the first floor of a house with its own separate entrance, yard, summer kitchen, and parking space. In essence, it's a floor of a smaller renovated house with an area of 80 square meters along with a beautiful accompanying yard of 70 square meters.