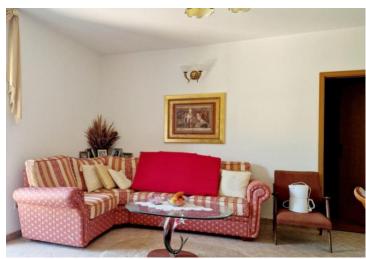

Two-bedroom apartment with small garden, summer kitchen and parking space in Kraljevica near Rijeka! Apartment is 400 meters from the sea and benefits some sea views!

For sale is a two-bedroom apartment with a living room, kitchen, dining area, bathroom, and two bedrooms, the larger of which has its own bathroom. The apartment is furnished and equipped and is being sold as such. Renovated and decorated in 2013, water and electrical installations, floors, walls, carpentry, ceramics, aluminum windows, and aluminum blinds were replaced. The apartment is on the first floor of a house with its own separate entrance, yard, summer kitchen, and parking space. In essence, it's a floor of a smaller renovated house with an area of 80 square meters along with a beautiful accompanying yard of 70 square meters.

The house has a new facade, a new Mediterranean tile roof, and a landscaped and paved yard. Newly built, completely renovated, with concrete intermediate floor constructions. Ideally oriented with a beautiful sea view, offering peace and privacy from neighbors and city noise. Renovated, detached, with tidy documents, it's a real opportunity! Excellent micro-location, close to all necessary amenities nearby.