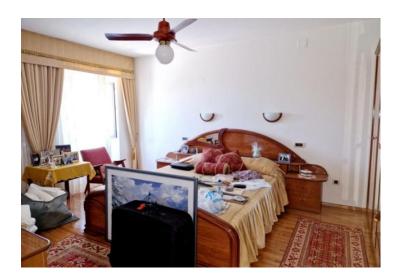

Two-bedroom apartment with small garden, summer kitchen and parking space in Kraljevica near Rijeka! Apartment is 400 meters from the sea and benefits some sea views!

For sale is a two-bedroom apartment with a living room, kitchen, dining area, bathroom, and two bedrooms, the larger of which has its own bathroom. The apartment is furnished and equipped and is being sold as such. Renovated and decorated in 2013, water and electrical installations, floors, walls, carpentry, ceramics, aluminum windows, and aluminum blinds were replaced. The apartment is on the first floor of a house with its own separate entrance, yard, summer kitchen, and parking space. In essence, it's a floor of a smaller renovated house with an area of 80 square meters along with a beautiful accompanying yard of 70 square meters.