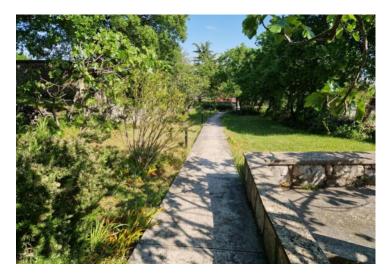

Two-bedroom apartment with small garden, summer kitchen and parking space in Kraljevica near Rijeka! Apartment is 400 meters from the sea and benefits some sea views!

For sale is a two-bedroom apartment with a living room, kitchen, dining area, bathroom, and two bedrooms, the larger of which has its own bathroom. The apartment is furnished and equipped and is being sold as such. Renovated and decorated in 2013, water and electrical installations, floors, walls, carpentry, ceramics, aluminum windows, and aluminum blinds were replaced. The apartment is on the first floor of a house with its own separate entrance, yard, summer kitchen, and parking space. In essence, it's a floor of a smaller renovated house with an area of 80 square meters along with a beautiful accompanying yard of 70 square meters.

The house has a new facade, a new Mediterranean tile roof, and a landscaped and paved yard. Newly built, completely renovated, with concrete intermediate floor constructions. Ideally oriented with a beautiful sea view, offering peace and privacy from neighbors and city noise. Renovated, detached, with tidy documents, it's a real opportunity! Excellent micro-location, close to all necessary amenities nearby.