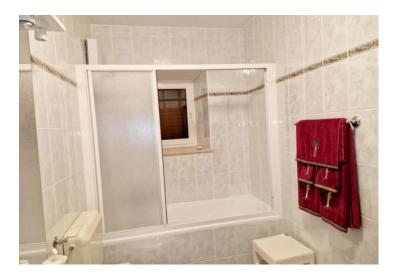

Two-bedroom apartment with small garden, summer kitchen and parking space in Kraljevica near Rijeka! Apartment is 400 meters from the sea and benefits some sea views!

For sale is a two-bedroom apartment with a living room, kitchen, dining area, bathroom, and two bedrooms, the larger of which has its own bathroom. The apartment is furnished and equipped and is being sold as such. Renovated and decorated in 2013, water and electrical installations, floors, walls, carpentry, ceramics, aluminum windows, and aluminum blinds were replaced. The apartment is on the first floor of a house with its own separate entrance, yard, summer kitchen, and parking space. In essence, it's a floor of a smaller renovated house with an area of 80 square meters along with a beautiful accompanying yard of 70 square meters.