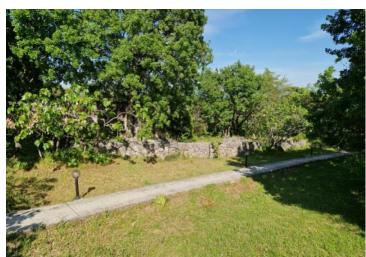

Two-bedroom apartment with small garden, summer kitchen and parking space in Kraljevica near Rijeka! Apartment is 400 meters from the sea and benefits some sea views!

For sale is a two-bedroom apartment with a living room, kitchen, dining area, bathroom, and two bedrooms, the larger of which has its own bathroom. The apartment is furnished and equipped and is being sold as such. Renovated and decorated in 2013, water and electrical installations, floors, walls, carpentry, ceramics, aluminum windows, and aluminum blinds were replaced. The apartment is on the first floor of a house with its own separate entrance, yard, summer kitchen, and parking space. In essence, it's a floor of a smaller renovated house with an area of 80 square meters along with a beautiful accompanying yard of 70 square meters.

The house has a new facade, a new Mediterranean tile roof, and a landscaped and paved yard. Newly built, completely renovated, with concrete intermediate floor constructions. Ideally oriented with a beautiful sea view, offering peace and privacy from neighbors and city noise. Renovated, detached, with tidy documents, it's a real opportunity! Excellent micro-location, close to all necessary amenities nearby.