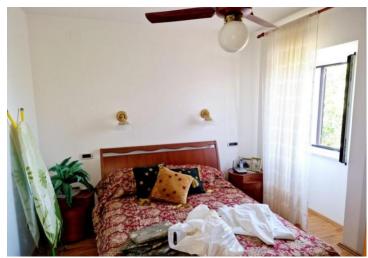

Two-bedroom apartment with small garden, summer kitchen and parking space in Kraljevica near Rijeka! Apartment is 400 meters from the sea and benefits some sea views!

For sale is a two-bedroom apartment with a living room, kitchen, dining area, bathroom, and two bedrooms, the larger of which has its own bathroom. The apartment is furnished and equipped and is being sold as such. Renovated and decorated in 2013, water and electrical installations, floors, walls, carpentry, ceramics, aluminum windows, and aluminum blinds were replaced. The apartment is on the first floor of a house with its own separate entrance, yard, summer kitchen, and parking space. In essence, it's a floor of a smaller renovated house with an area of 80 square meters along with a beautiful accompanying yard of 70 square meters.