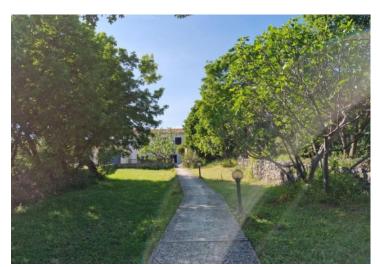

Two-bedroom apartment with small garden, summer kitchen and parking space in Kraljevica near Rijeka! Apartment is 400 meters from the sea and benefits some sea views!

For sale is a two-bedroom apartment with a living room, kitchen, dining area, bathroom, and two bedrooms, the larger of which has its own bathroom. The apartment is furnished and equipped and is being sold as such. Renovated and decorated in 2013, water and electrical installations, floors, walls, carpentry, ceramics, aluminum windows, and aluminum blinds were replaced. The apartment is on the first floor of a house with its own separate entrance, yard, summer kitchen, and parking space. In essence, it's a floor of a smaller renovated house with an area of 80 square meters along with a beautiful accompanying yard of 70 square meters.

The house has a new facade, a new Mediterranean tile roof, and a landscaped and paved yard. Newly built, completely renovated, with concrete intermediate floor constructions. Ideally oriented with a beautiful sea view, offering peace and privacy from neighbors and city noise. Renovated, detached, with tidy documents, it's a real opportunity! Excellent micro-location, close to all necessary amenities nearby.