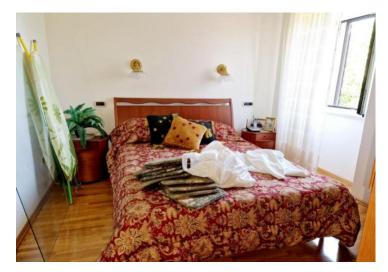

Two-bedroom apartment with small garden, summer kitchen and parking space in Kraljevica near Rijeka! Apartment is 400 meters from the sea and benefits some sea views!

For sale is a two-bedroom apartment with a living room, kitchen, dining area, bathroom, and two bedrooms, the larger of which has its own bathroom. The apartment is furnished and equipped and is being sold as such. Renovated and decorated in 2013, water and electrical installations, floors, walls, carpentry, ceramics, aluminum windows, and aluminum blinds were replaced. The apartment is on the first floor of a house with its own separate entrance, yard, summer kitchen, and parking space. In essence, it's a floor of a smaller renovated house with an area of 80 square meters along with a beautiful accompanying yard of 70 square meters.