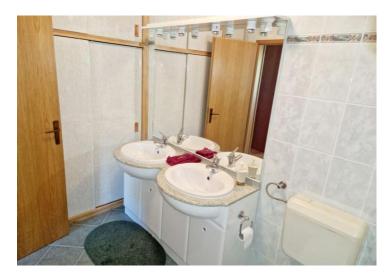

Two-bedroom apartment with small garden, summer kitchen and parking space in Kraljevica near Rijeka! Apartment is 400 meters from the sea and benefits some sea views!

For sale is a two-bedroom apartment with a living room, kitchen, dining area, bathroom, and two bedrooms, the larger of which has its own bathroom. The apartment is furnished and equipped and is being sold as such. Renovated and decorated in 2013, water and electrical installations, floors, walls, carpentry, ceramics, aluminum windows, and aluminum blinds were replaced. The apartment is on the first floor of a house with its own separate entrance, yard, summer kitchen, and parking space. In essence, it's a floor of a smaller renovated house with an area of 80 square meters along with a beautiful accompanying yard of 70 square meters.