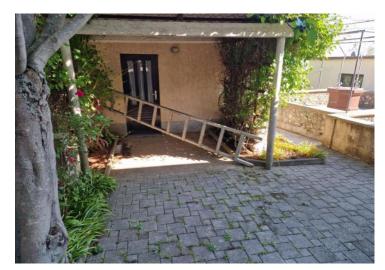

Two-bedroom apartment with small garden, summer kitchen and parking space in Kraljevica near Rijeka! Apartment is 400 meters from the sea and benefits some sea views!

For sale is a two-bedroom apartment with a living room, kitchen, dining area, bathroom, and two bedrooms, the larger of which has its own bathroom. The apartment is furnished and equipped and is being sold as such. Renovated and decorated in 2013, water and electrical installations, floors, walls, carpentry, ceramics, aluminum windows, and aluminum blinds were replaced. The apartment is on the first floor of a house with its own separate entrance, yard, summer kitchen, and parking space. In essence, it's a floor of a smaller renovated house with an area of 80 square meters along with a beautiful accompanying yard of 70 square meters.

The house has a new facade, a new Mediterranean tile roof, and a landscaped and paved yard. Newly built, completely renovated, with concrete intermediate floor constructions. Ideally oriented with a beautiful sea view, offering peace and privacy from neighbors and city noise. Renovated, detached, with tidy documents, it's a real opportunity! Excellent micro-location, close to all necessary amenities nearby.