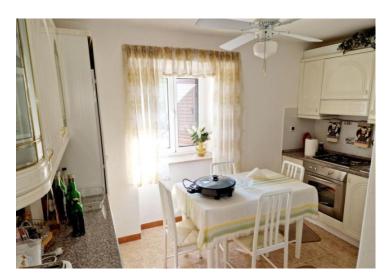

Two-bedroom apartment with small garden, summer kitchen and parking space in Kraljevica near Rijeka! Apartment is 400 meters from the sea and benefits some sea views!

For sale is a two-bedroom apartment with a living room, kitchen, dining area, bathroom, and two bedrooms, the larger of which has its own bathroom. The apartment is furnished and equipped and is being sold as such. Renovated and decorated in 2013, water and electrical installations, floors, walls, carpentry, ceramics, aluminum windows, and aluminum blinds were replaced. The apartment is on the first floor of a house with its own separate entrance, yard, summer kitchen, and parking space. In essence, it's a floor of a smaller renovated house with an area of 80 square meters along with a beautiful accompanying yard of 70 square meters.