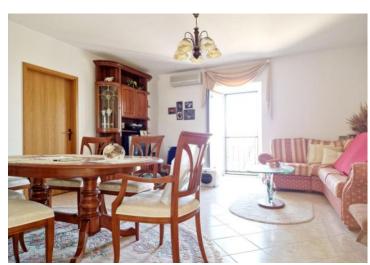

Two-bedroom apartment with small garden, summer kitchen and parking space in Kraljevica near Rijeka! Apartment is 400 meters from the sea and benefits some sea views!

For sale is a two-bedroom apartment with a living room, kitchen, dining area, bathroom, and two bedrooms, the larger of which has its own bathroom. The apartment is furnished and equipped and is being sold as such. Renovated and decorated in 2013, water and electrical installations, floors, walls, carpentry, ceramics, aluminum windows, and aluminum blinds were replaced. The apartment is on the first floor of a house with its own separate entrance, yard, summer kitchen, and parking space. In essence, it's a floor of a smaller renovated house with an area of 80 square meters along with a beautiful accompanying yard of 70 square meters.