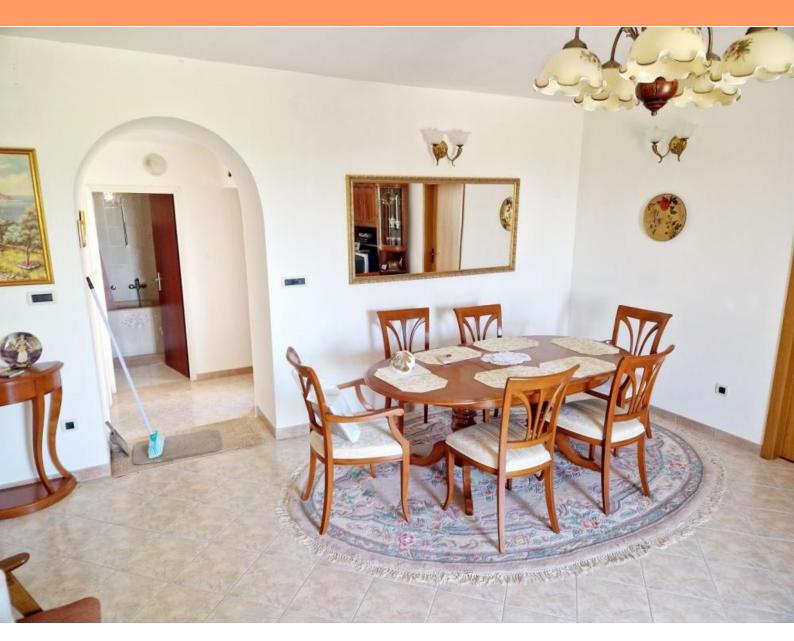

Two-bedroom apartment with small garden, summer kitchen and parking space in Kraljevica near Rijeka! Apartment is 400 meters from the sea and benefits some sea views!

For sale is a two-bedroom apartment with a living room, kitchen, dining area, bathroom, and two bedrooms, the larger of which has its own bathroom. The apartment is furnished and equipped and is being sold as such. Renovated and decorated in 2013, water and electrical installations, floors, walls, carpentry, ceramics, aluminum windows, and aluminum blinds were replaced. The apartment is on the first floor of a house with its own separate entrance, yard, summer kitchen, and parking space. In essence, it's a floor of a smaller renovated house with an area of 80 square meters along with a beautiful accompanying yard of 70 square meters.

The house has a new facade, a new Mediterranean tile roof, and a landscaped and paved yard. Newly built, completely renovated, with concrete intermediate floor constructions. Ideally oriented with a beautiful sea view, offering peace and privacy from neighbors and city noise. Renovated, detached, with tidy documents, it's a real opportunity! Excellent micro-location, close to all necessary amenities nearby.