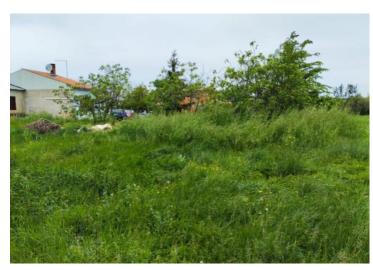

In the immediate vicinity of Kaštelir, a building plot is for sale. Its area is 918m² and is ideal for building a villa with a swimming pool.

The plot offers views of the sea, olive groves, and vineyards. There is an option to purchase an additional plot of 750m<sup>2</sup>.