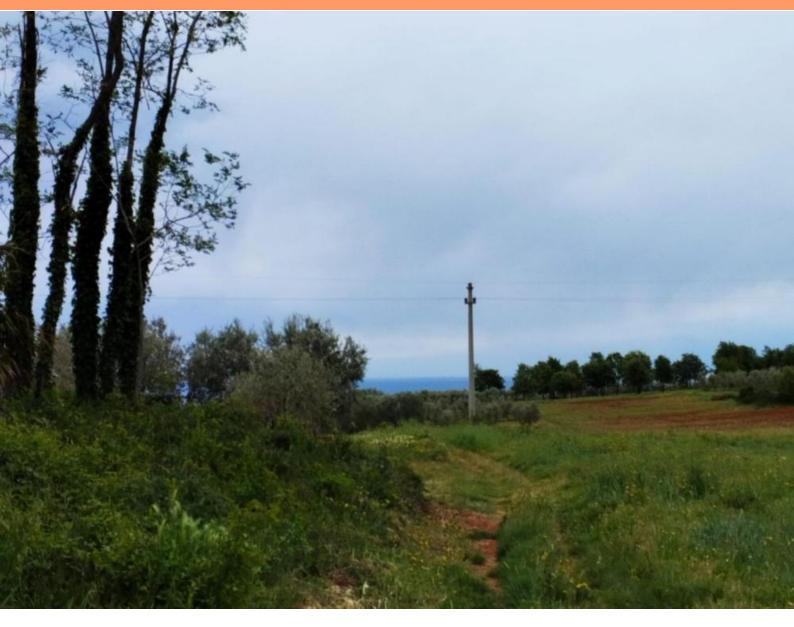

## Land plot Poreč, Istria

Building land with sea view in Porec area!

On the western coast of Istria, surrounded by lush Mediterranean vegetation blending with olive groves, vineyards, and fields, lies the Municipality of Kaštelir-Labinci. Two places - Kaštelir and Labinci, Italian Castelier - S. Domenica, have gradually been urbanistically developed over the centuries, resulting in their merging to form a single village located about ten kilometers north of Poreč.

In the immediate vicinity of Kaštelir, a building plot is for sale. Its area is 918m² and is ideal for building a villa with a swimming pool.

The plot offers views of the sea, olive groves, and vineyards. There is an option to purchase an additional plot of 750m<sup>2</sup>.

Electricity and water are next to the plot. Ownership is clear and free of encumbrances. Land is less than 10 km from the sea.

Overall additional expenses borne by the Buyer of real estate in Croatia are around 7% of property cost in total, which includes: property transfer tax (3% of property value), agency/brokerage commission (3%+VAT on commission), advocate fee (cca 1%), notary fee, court registration fee and official certified translation expenses. Agency/brokerage agreement is signed prior to visiting properties.