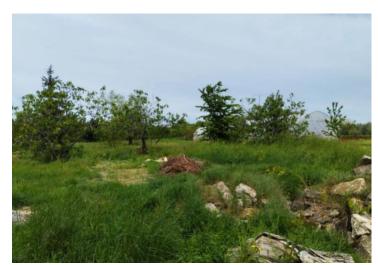

In the immediate vicinity of Kaštelir, a building plot is for sale. Its area is 918m² and is ideal for building a villa with a swimming pool.

The plot offers views of the sea, olive groves, and vineyards. There is an option to purchase an additional plot of 750m<sup>2</sup>.