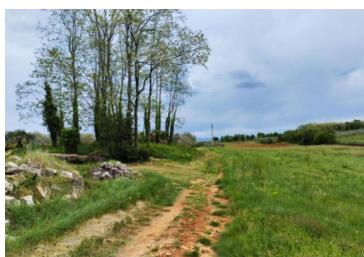

In the immediate vicinity of Kaštelir, a building plot is for sale. Its area is 918m² and is ideal for building a villa with a swimming pool.

The plot offers views of the sea, olive groves, and vineyards. There is an option to purchase an additional plot of 750m<sup>2</sup>.

Electricity and water are next to the plot. Ownership is clear and free of encumbrances. Land is less than 10 km from the sea.

Overall additional expenses borne by the Buyer of real estate in Croatia are around 7% of property cost in total, which includes: property transfer tax (3% of property value), agency/brokerage commission (3%+VAT on commission), advocate fee (cca 1%), notary fee, court registration fee and official certified translation expenses. Agency/brokerage agreement is signed prior to visiting properties.