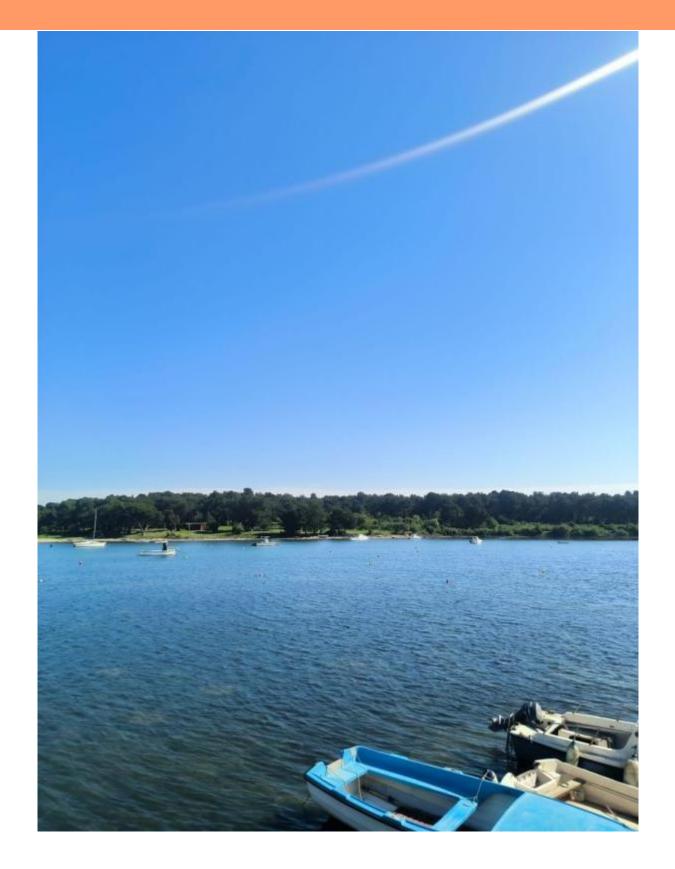

Building land in Medulin on the first row to the sea for a luxury villa - unique offer! One of the best land plots in Pula surroundings.

It is a plot of land of 886 m2, which is full of olive trees, and in nature it is a building plot for the construction of a villa with floors P+1 (basement + ground floor).

The land is located in the first row to the sea and all necessary amenities are within walking distance. This is an extraordinary opportunity, considering that such positions are very rare.

The terrain is surrounded by holiday villas, and all infrastructure is in the immediate vicinity.