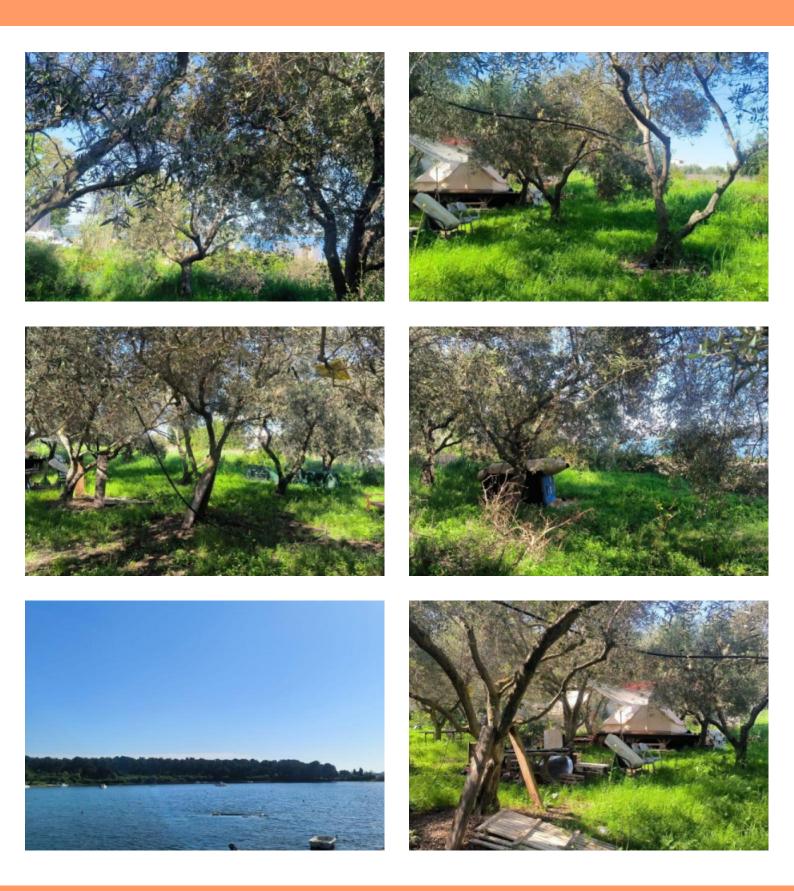

Building land in Medulin on the first row to the sea for a luxury villa - unique offer! One of the best land plots in Pula surroundings.

It is a plot of land of 886 m2, which is full of olive trees, and in nature it is a building plot for the construction of a villa with floors P+1 (basement + ground floor).

The land is located in the first row to the sea and all necessary amenities are within walking distance. This is an extraordinary opportunity, considering that such positions are very rare.

The terrain is surrounded by holiday villas, and all infrastructure is in the immediate vicinity.