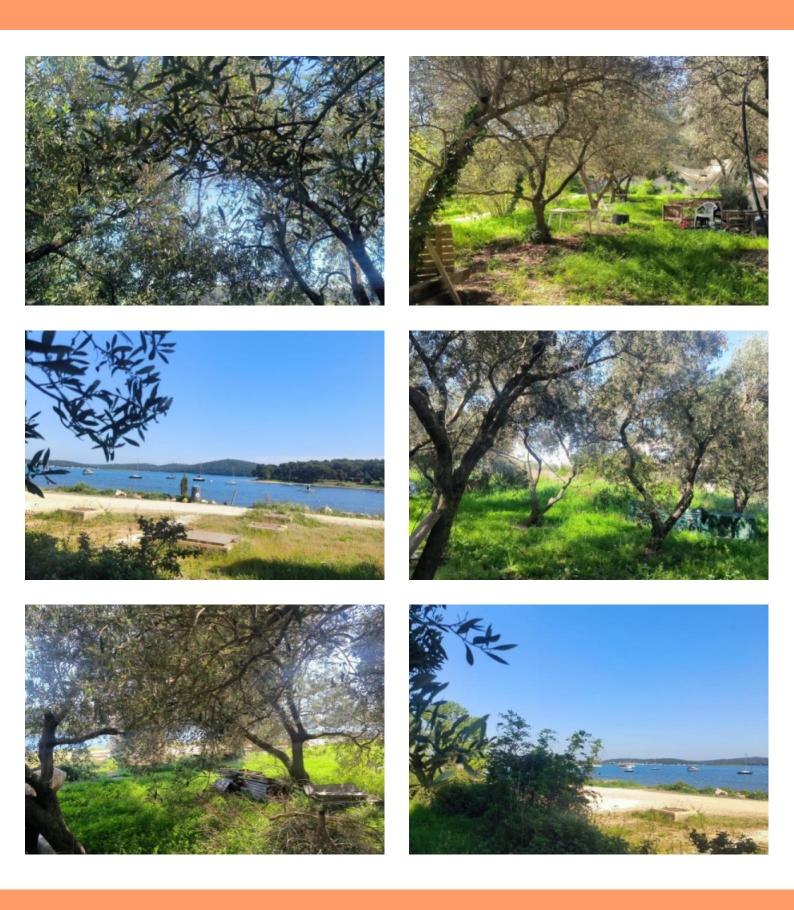

Building land in Medulin on the first row to the sea for a luxury villa - unique offer! One of the best land plots in Pula surroundings.

It is a plot of land of 886 m2, which is full of olive trees, and in nature it is a building plot for the construction of a villa with floors P+1 (basement + ground floor).

The land is located in the first row to the sea and all necessary amenities are within walking distance. This is an extraordinary opportunity, considering that such positions are very rare.

The terrain is surrounded by holiday villas, and all infrastructure is in the immediate vicinity.