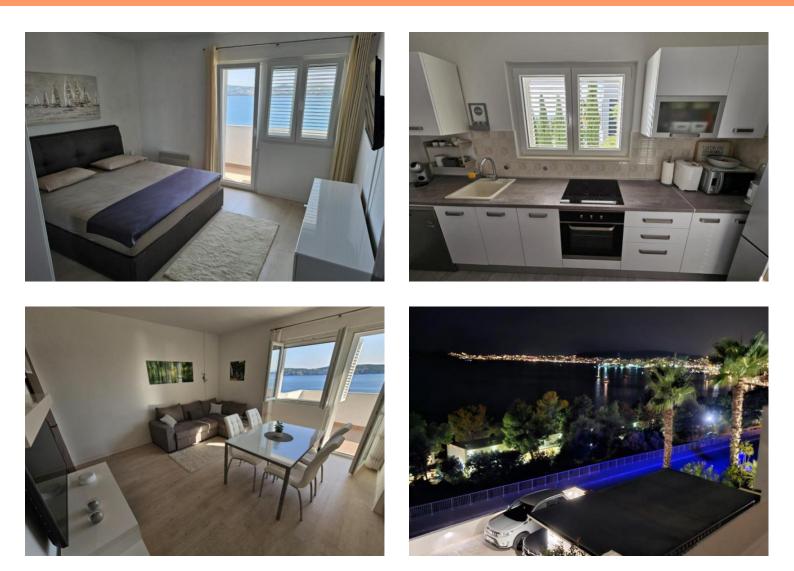

The living area of the house spans an impressive 417 m2, elegantly distributed across two floors. Land plot is 571 sq.m.

Comprising three distinct residential units, the ground floor features two one-bedroom apartments with expansive terraces that offer breathtaking views of the sea. These apartments have been successfully attracting guests for several years, providing an unforgettable vacation experience by the seaside.

On the first floor, a spacious apartment awaits, featuring an entrance hall, two bedrooms, a bathroom, a living room, a kitchen with a dining room, and a balcony with a captivating sea view.

The house is meticulously maintained, exuding a sense of comfort and luxury in every corner. A garage and outdoor parking spaces within the yard contribute to the convenience of the property.